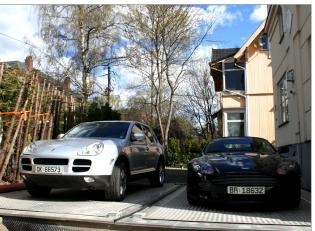

# QUADRO OUTDOOR · QUADRO OUTDOOR T2 = PARKING ON 2 LEVELS · OSLO (NORWAY)

- Quadro Technology = 4 corner posts, each with one cylinder
- 2 x Quadro Outdoor T2 S (S = single installation)
- independent parking for 4 parking spaces
- the top platforms are coated with aluminium-bulb-plate