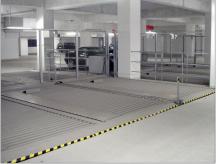

# QUADRO INDOOR · QUADRO INDOOR 2 = PARKING ON 2 LEVELS • FRANKFURT (GERMANY)

- Quadro Technology = 4 corner posts, each with one cylinder
- 3 x Quadro Indoor 2 S (S = single installation)
   3x Quadro Indoor 2 D (D = double installation)
- independent parking for 18 parking spaces