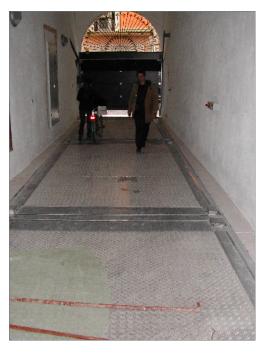

# QUADRO INDOOR · QUADRO INDOOR 2 = PARKING ON 2 LEVELS • FRANKFURT (GERMANY)

- Quadro Technology = 4 corner posts, each with one cylinder
- 3 x Quadro Indoor 2 S (S = single installation)
   3x Quadro Indoor 2 D (D = double installation)
- independent parking for 18 parking spaces