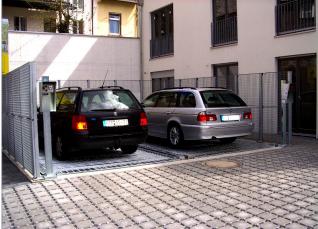

# QUADRO OUTDOOR · QUADRO OUTDOOR T2 = PARKING ON 2 LEVELS · MUNICH (GERMANY)

- Quadro Technology = 4 corner posts, each with one cylinder
- 1 x Quadro Outdoor T2 S (S = single installation)
- independent parking for 2 parking spaces
- the top platform is coated with aluminium-bulb-plate