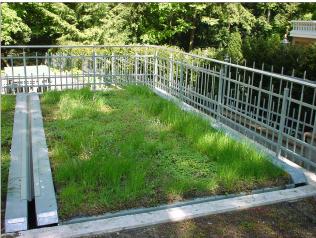

# QUADRO OUTDOOR · QUADRO OUTDOOR T3 = PARKING ON 3 LEVELS · MUNICH (GERMANY)

- Quadro Technology = 4 corner posts, each with one cylinder
- 1 x Quadro Outdoor T3 S (S = single installation)
- independent parking for 3 parking spaces
- the top platform is coated with planting vegatation and flagging