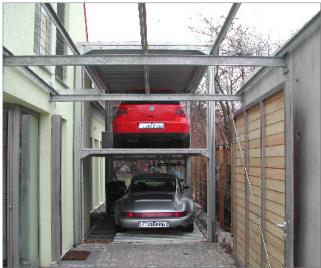

# QUADRO OUTDOOR · QUADRO OUTDOOR T3 = PARKING ON 3 LEVELS · MUNICH-POING (GERMANY)

- Quadro Technology = 4 corner posts, each with one cylinder
- 1 x Quadro Outdoor T3 D (D = double installation)
- independent parking for 6 parking spaces
- the top platforms are coated with aluminium-bulb-plate
- carport-roofing was installed afterwards