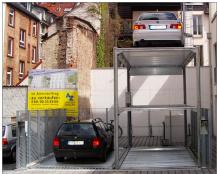

# QUADRO OUTDOOR · QUADRO OUTDOOR T2 = PARKING ON 2 LEVELS · MUNICH (GERMANY)

- Quadro Technology = 4 corner posts, each with one cylinder
- 1 x Quadro Outdoor T2 S (S = single installation)
- independent parking for 2 parking spaces
- the top platform is coated with aluminium-bulb-plate