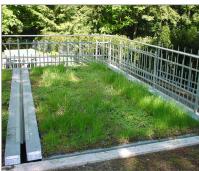

# QUADRO OUTDOOR · QUADRO OUTDOOR T3 = PARKING ON 3 LEVELS · MUNICH (GERMANY)

- Quadro Technology = 4 corner posts, each with one cylinder
- 1 x Quadro Outdoor T3 S (S = single installation)
- independent parking for 3 parking spaces
- the top platform is coated with planting vegatation and flagging