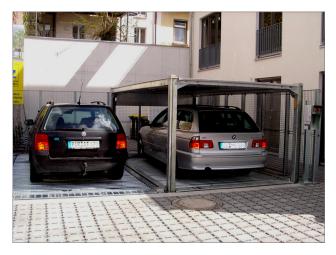

# QUADRO OUTDOOR · QUADRO OUTDOOR T2 = PARKING ON 2 LEVELS · MUNICH (GERMANY)

- Quadro Technology = 4 corner posts, each with one cylinder
- 1 x Quadro Outdoor T2 S (S = single installation)
- independent parking for 2 parking spaces
- the top platform is coated with aluminium-bulb-plate