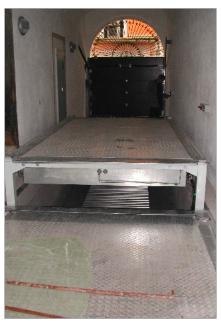

# QUADRO INDOOR · QUADRO INDOOR 2 = PARKING ON 2 LEVELS • FRANKFURT (GERMANY)

- Quadro Technology = 4 corner posts, each with one cylinder
- 3 x Quadro Indoor 2 S (S = single installation)
   3x Quadro Indoor 2 D (D = double installation)
- independent parking for 18 parking spaces