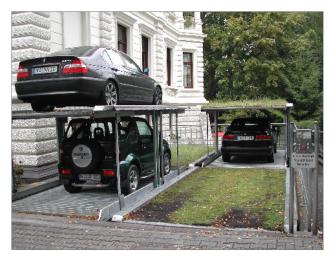

# QUADRO OUTDOOR · QUADRO OUTDOOR T3 = PARKING ON 3 LEVELS · MUNICH (GERMANY)

- Quadro Technology = 4 corner posts, each with one cylinder
- 1 x Quadro Outdoor T3 S (S = single installation)
- independent parking for 3 parking spaces
- the top platform is coated with planting vegatation and flagging