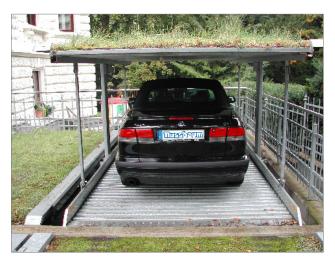

# QUADRO OUTDOOR · QUADRO OUTDOOR T3 = PARKING ON 3 LEVELS · MUNICH (GERMANY)

- Quadro Technology = 4 corner posts, each with one cylinder
- 1 x Quadro Outdoor T3 S (S = single installation)
- independent parking for 3 parking spaces
- the top platform is coated with planting vegatation and flagging