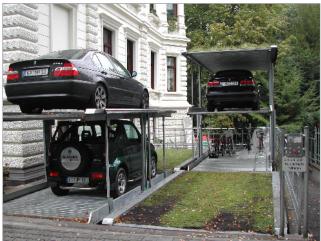

# QUADRO OUTDOOR · QUADRO OUTDOOR T3 = PARKING ON 3 LEVELS · VERONA (ITALY)

- Quadro Technology = 4 corner posts, each with one cylinder
- 3 x Quadro Outdoor T3 S (S = single installation)
- the systems are placed in a row
- independent parking for 7 parking spaces (the top spaces of the first two systems are free for driving over the platforms)
- the top platform is coated with aluminium-bulb-plate