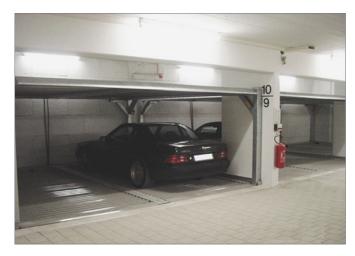

# QUADRO INDOOR · QUADRO INDOOR 2 = PARKING ON 2 LEVELS • FRANKFURT (GERMANY)

- Quadro Technology = 4 corner posts, each with one cylinder
- 3 x Quadro Indoor 2 S (S = single installation)
   3x Quadro Indoor 2 D (D = double installation)
- independent parking for 18 parking spaces