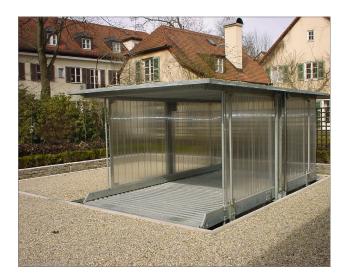

# QUADRO OUTDOOR · QUADRO OUTDOOR T3 = PARKING ON 3 LEVELS · MUNICH-POING (GERMANY)

- Quadro Technology = 4 corner posts, each with one cylinder
- 1 x Quadro Outdoor T3 D (D = double installation)
- independent parking for 6 parking spaces
- the top platforms are coated with aluminium-bulb-plate
- carport-roofing was installed afterwards