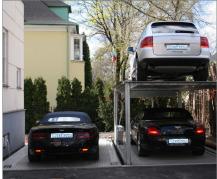

# QUADRO OUTDOOR · QUADRO OUTDOOR T2 = PARKING ON 2 LEVELS · MUNICH-FREISING (GERMANY)

- Quadro Technology = 4 corner posts, each with one cylinder
- 1 x Quadro Outdoor T2 S (S = single installation)
- independent parking for 2 parking spaces
- the top platform is coated with aluminium-bulb-plate