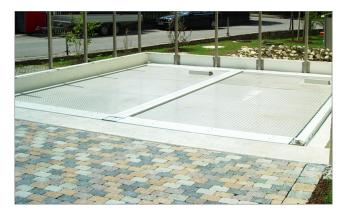

# QUADRO INDOOR · QUADRO INDOOR 2 = PARKING ON 2 LEVELS · MUNICH (GERMANY)

- Quadro Technology = 4 corner posts, each with one cylinder
- 2 x Quadro Indoor 2 D (D = double installation)
- independent parking for 8 parking spaces
- the platforms are coated with trapezoidal sheets