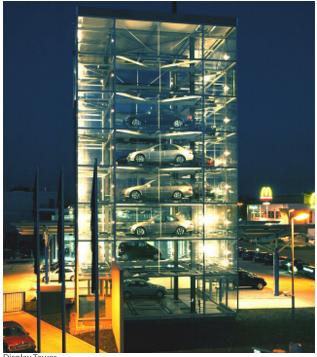

# With courage and confidence we aspire toward new objectives...

...we – the Nussbaum familiy – together with more than 1.000 members of staff

Display Tower

SMT – Sheet Metal Technologies GmbH in Kehl-Sundheim with SCS Station