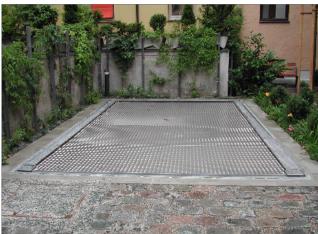

# TERRASSENPARKER · TERRASSENPARKER T2 = PARKING ON 2 LEVELS · WIESBADEN (GERMANY)

- old design = columns in the below and middle level are at the sides
- 2 x Terrassenparker T2 S (S = single installation)
- independent parking for 4 parking spaces
- the top platforms are coated with gravel