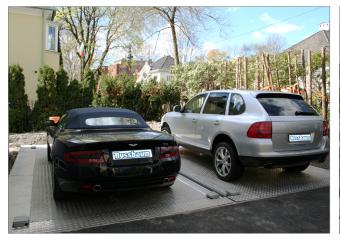

# QUADRO INDOOR · QUADRO INDOOR 2 = PARKING ON 2 LEVELS • FRANKFURT (GERMANY)

- Quadro Technology = 4 corner posts, each with one cylinder
- 3 x Quadro Indoor 2 S (S = single installation)
   3x Quadro Indoor 2 D (D = double installation)
- independent parking for 18 parking spaces