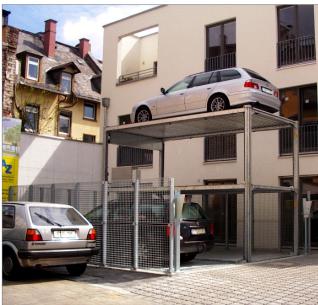

# QUADRO OUTDOOR · QUADRO OUTDOOR T3 = PARKING ON 3 LEVELS · MUNICH (GERMANY)

- Quadro Technology = 4 corner posts, each with one cylinder
- 1 x Quadro Outdoor T3 S (S = single installation)
- independent parking for 3 parking spaces
- the top platform is coated with planting vegatation and flagging