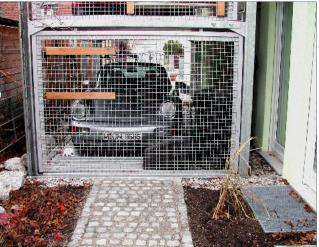

# QUADRO INDOOR · QUADRO INDOOR 2 = PARKING ON 2 LEVELS · MUNICH (GERMANY)

- Quadro Technology = 4 corner posts, each with one cylinder
- 2 x Quadro Indoor 2 D (D = double installation)
- independent parking for 8 parking spaces
- the platforms are coated with trapezoidal sheets