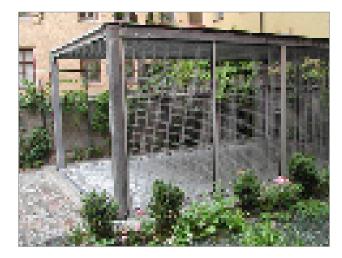

# TERRASSENPARKER · TERRASSENPARKER T2 = PARKING ON 2 LEVELS · WIESBADEN (GERMANY)

- old design = columns in the below and middle level are at the sides
- 2 x Terrassenparker T2 S (S = single installation)
- independent parking for 4 parking spaces
- the top platforms are coated with gravel