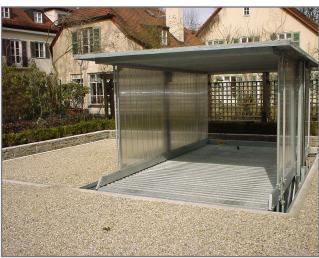

# QUADRO OUTDOOR · QUADRO OUTDOOR T3 = PARKING ON 3 LEVELS · MUNICH (GERMANY)

- Quadro Technology = 4 corner posts, each with one cylinder
- 1 x Quadro Outdoor T3 S (S = single installation)
- independent parking for 3 parking spaces
- the top platform is coated with planting vegatation and flagging