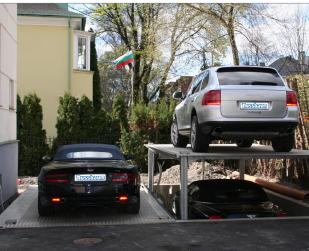

# QUADRO INDOOR · QUADRO INDOOR 2 = PARKING ON 2 LEVELS • FRANKFURT (GERMANY)

- Quadro Technology = 4 corner posts, each with one cylinder
- 3 x Quadro Indoor 2 S (S = single installation)
   3x Quadro Indoor 2 D (D = double installation)
- independent parking for 18 parking spaces