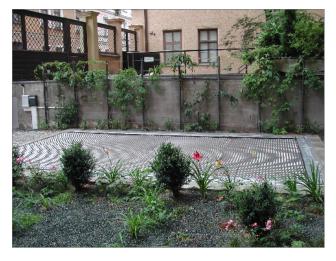

# TERRASSENPARKER · TERRASSENPARKER T3 = PARKING ON 3 LEVELS · WIESBADEN (GERMANY)

- old design = columns in the below and middle level are at the sides
- 4 x Terrassenparker T3 S (S = single installation)
- independent parking for 12 parking spaces
- the top platforms are coated with planting vegetation