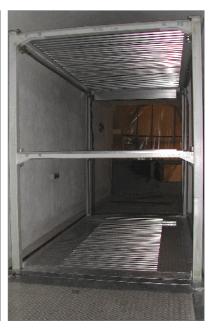

# QUADRO INDOOR · QUADRO INDOOR 2 = PARKING ON 2 LEVELS • FRANKFURT (GERMANY)

- Quadro Technology = 4 corner posts, each with one cylinder
- 3 x Quadro Indoor 2 S (S = single installation)
   3x Quadro Indoor 2 D (D = double installation)
- independent parking for 18 parking spaces