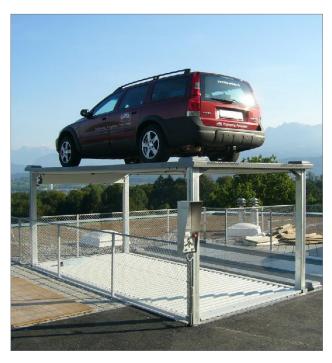

# QUADRO OUTDOOR · QUADRO OUTDOOR T2 = PARKING ON 2 LEVELS · MUNICH (GERMANY)

- Quadro Technology = 4 corner posts, each with one cylinder
- 1 x Quadro Outdoor T2 S (S = single installation)
- independent parking for 2 parking spaces
- the top platform is coated with aluminium-bulb-plate