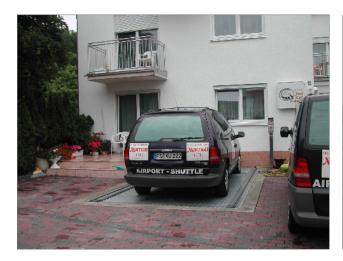

# QUADRO OUTDOOR · QUADRO OUTDOOR T2 = PARKING ON 2 LEVELS · MUNICH (GERMANY)

- Quadro Technology = 4 corner posts, each with one cylinder
- 1 x Quadro Outdoor T2 S (S = single installation)
- independent parking for 2 parking spaces
- the top platform is coated with aluminium-bulb-plate

# QUADRO OUTDOOR · QUADRO OUTDOOR T2 = PARKING ON 2 LEVELS · MUNICH-FREISING (GERMANY)

- Quadro Technology = 4 corner posts, each with one cylinder
- 1 x Quadro Outdoor T2 S (S = single installation)
- independent parking for 2 parking spaces
- the top platform is coated with aluminium-bulb-plate