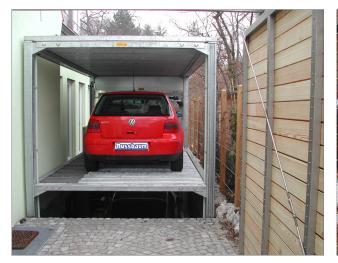

# QUADRO OUTDOOR · QUADRO OUTDOOR T2 = PARKING ON 2 LEVELS · MUNICH (GERMANY)

- Quadro Technology = 4 corner posts, each with one cylinder
- 1 x Quadro Outdoor T2 S (S = single installation)
- independent parking for 2 parking spaces
- the top platform is coated with aluminium-bulb-plate

# QUADRO OUTDOOR · QUADRO OUTDOOR T2 = PARKING ON 2 LEVELS · MUNICH-FREISING (GERMANY)

- Quadro Technology = 4 corner posts, each with one cylinder
- 1 x Quadro Outdoor T2 S (S = single installation)
- independent parking for 2 parking spaces
- the top platform is coated with aluminium-bulb-plate