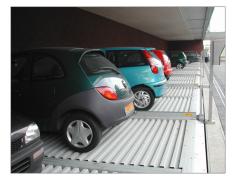

# QUADRO OUTDOOR · QUADRO OUTDOOR T2 = PARKING ON 2 LEVELS · LISSE (NETHERLANDS)

- Quadro Technology = 4 corner posts, each with one cylinder
- 4 x Quadro Outdoor T2 D (D = double installation)
- independent parking for 16 parking spaces
- the top platforms are coated with trapezoidal sheets