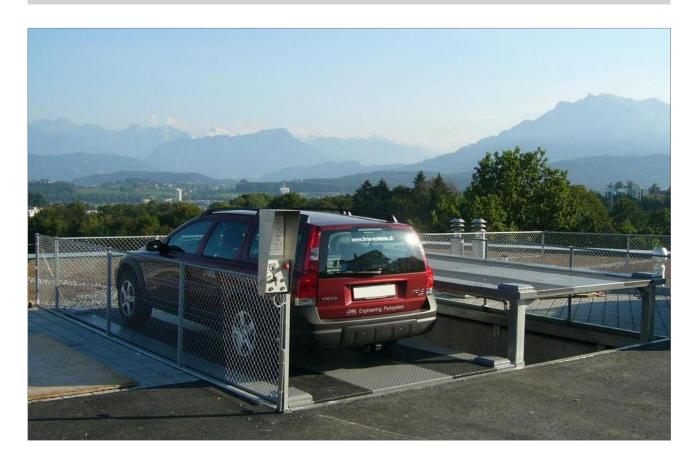

QUADRO OUTDOOR · QUADRO OUTDOOR T2 = PARKING ON 2 LEVELS · LUZERN (SWITZERLAND)

- Quadro Technology = 4 corner posts, each with one cylinder
- 2 x Quadro Outdoor T2 S (S = single installation)
- independent parking for 4 parking spaces
- the top platforms are coated with a combination of aluminium-bulb-plate and anti-slip sheets