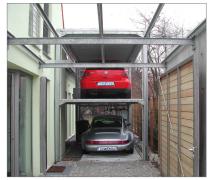

# QUADRO OUTDOOR · QUADRO OUTDOOR T3 = PARKING ON 3 LEVELS · MUNICH-POING (GERMANY)

- Quadro Technology = 4 corner posts, each with one cylinder
- 1 x Quadro Outdoor T3 D (D = double installation)
- independent parking for 6 parking spaces
- the top platforms are coated with aluminium-bulb-plate
- carport-roofing was installed afterwards