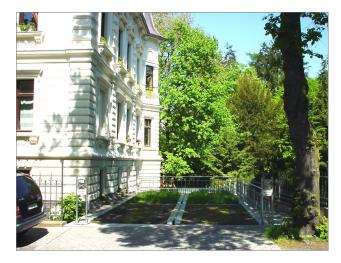

# QUADRO OUTDOOR · QUADRO OUTDOOR T3 = PARKING ON 3 LEVELS · MUNICH (GERMANY)

- Quadro Technology = 4 corner posts, each with one cylinder
- 1 x Quadro Outdoor T3 S (S = single installation)
- independent parking for 3 parking spaces
- the top platform is coated with planting vegatation and flagging