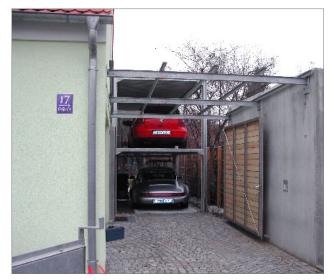

# QUADRO OUTDOOR · QUADRO OUTDOOR T3 = PARKING ON 3 LEVELS · MUNICH-POING (GERMANY)

- Quadro Technology = 4 corner posts, each with one cylinder
- 1 x Quadro Outdoor T3 D (D = double installation)
- independent parking for 6 parking spaces
- the top platforms are coated with aluminium-bulb-plate
- carport-roofing was installed afterwards