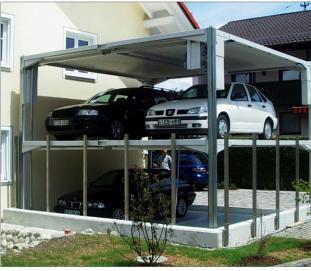

# QUADRO OUTDOOR · QUADRO OUTDOOR T3 = PARKING ON 3 LEVELS · MUNICH-POING (GERMANY)

- Quadro Technology = 4 corner posts, each with one cylinder
- 1 x Quadro Outdoor T3 D (D = double installation)
- independent parking for 6 parking spaces
- the top platforms are coated with aluminium-bulb-plate
- carport-roofing was installed afterwards