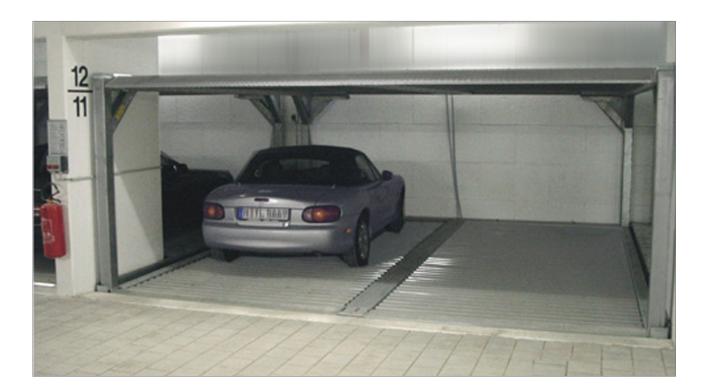

# QUADRO INDOOR · QUADRO INDOOR 2 = PARKING ON 2 LEVELS · MUNICH (GERMANY)

- Quadro Technology = 4 corner posts, each with one cylinder
- 2 x Quadro Indoor 2 D (D = double installation)
- independent parking for 8 parking spaces
- the platforms are coated with trapezoidal sheets