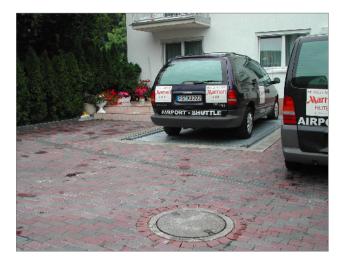

# QUADRO OUTDOOR · QUADRO OUTDOOR T2 = PARKING ON 2 LEVELS · MUNICH (GERMANY)

- Quadro Technology = 4 corner posts, each with one cylinder
- 1 x Quadro Outdoor T2 S (S = single installation)
- independent parking for 2 parking spaces
- the top platform is coated with aluminium-bulb-plate