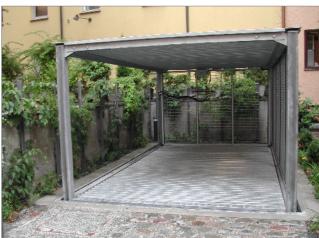

# QUADRO OUTDOOR · QUADRO OUTDOOR T2 = PARKING ON 2 LEVELS · MUNICH (GERMANY)

- Quadro Technology = 4 corner posts, each with one cylinder
- 1 x Quadro Outdoor T2 S (S = single installation)
- independent parking for 2 parking spaces
- the top platform is coated with aluminium-bulb-plate

# QUADRO OUTDOOR · QUADRO OUTDOOR T2 = PARKING ON 2 LEVELS · MUNICH-FREISING (GERMANY)

- Quadro Technology = 4 corner posts, each with one cylinder
- 1 x Quadro Outdoor T2 S (S = single installation)
- independent parking for 2 parking spaces
- the top platform is coated with aluminium-bulb-plate