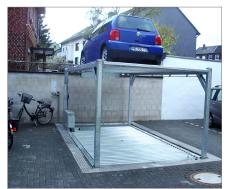

# QUADRO OUTDOOR · QUADRO OUTDOOR T2 = PARKING ON 2 LEVELS · MUNICH (GERMANY)

- Quadro Technology = 4 corner posts, each with one cylinder
- 1 x Quadro Outdoor T2 S (S = single installation)
- independent parking for 2 parking spaces
- the top platform is coated with aluminium-bulb-plate