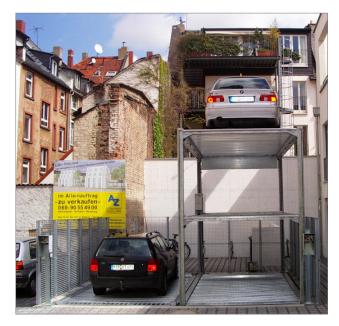

# TERRASSENPARKER · TERRASSENPARKER T2 = PARKING ON 2 LEVELS · WIESBADEN (GERMANY)

- old design = columns in the below and middle level are at the sides
- 2 x Terrassenparker T2 S (S = single installation)
- independent parking for 4 parking spaces
- the top platforms are coated with gravel