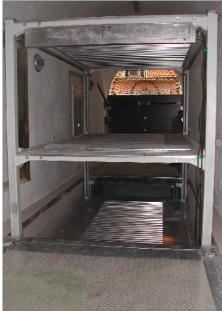

# QUADRO INDOOR · QUADRO INDOOR 2 = PARKING ON 2 LEVELS · MUNICH (GERMANY)

- Quadro Technology = 4 corner posts, each with one cylinder
- 2 x Quadro Indoor 2 D (D = double installation)
- independent parking for 8 parking spaces
- the platforms are coated with trapezoidal sheets