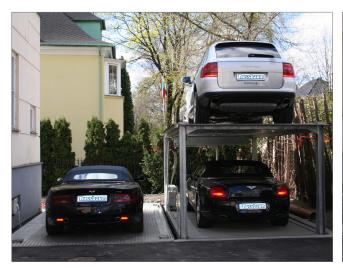

# QUADRO INDOOR · QUADRO INDOOR 2 = PARKING ON 2 LEVELS • FRANKFURT (GERMANY)

- Quadro Technology = 4 corner posts, each with one cylinder
- 3 x Quadro Indoor 2 S (S = single installation)
   3x Quadro Indoor 2 D (D = double installation)
- independent parking for 18 parking spaces