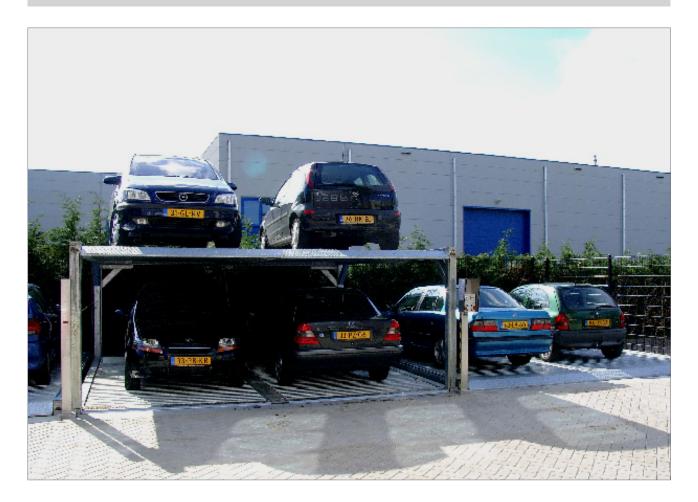

# QUADRO OUTDOOR · QUADRO OUTDOOR T2 = PARKING ON 2 LEVELS · LISSE (NETHERLANDS)

- Quadro Technology = 4 corner posts, each with one cylinder
- 4 x Quadro Outdoor T2 D (D = double installation)
- independent parking for 16 parking spaces
- the top platforms are coated with trapezoidal sheets