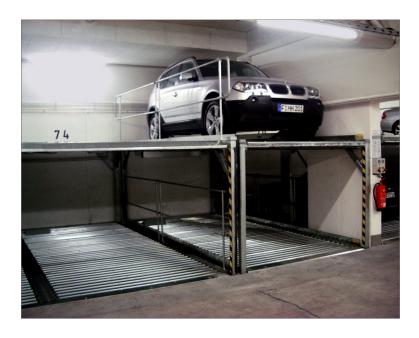

# QUADRO INDOOR · QUADRO INDOOR 2 = PARKING ON 2 LEVELS · MUNICH (GERMANY)

- Quadro Technology = 4 corner posts, each with one cylinder
- 2 x Quadro Indoor 2 D (D = double installation)
- independent parking for 8 parking spaces
- the platforms are coated with trapezoidal sheets