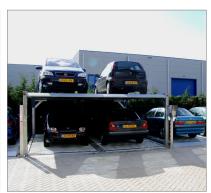

# QUADRO INDOOR · QUADRO INDOOR 2 = PARKING ON 2 LEVELS · MUNICH (GERMANY)

- Quadro Technology = 4 corner posts, each with one cylinder
- 2 x Quadro Indoor 2 D (D = double installation)
- independent parking for 8 parking spaces
- the platforms are coated with trapezoidal sheets