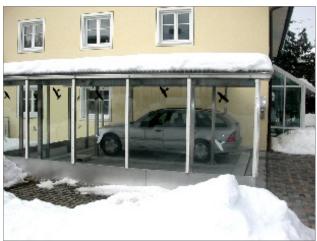

# QUADRO OUTDOOR · QUADRO OUTDOOR T2 = PARKING ON 2 LEVELS · MUNICH-FREISING (GERMANY)

- Quadro Technology = 4 corner posts, each with one cylinder
- 1 x Quadro Outdoor T2 S (S = single installation)
- independent parking for 2 parking spaces
- the top platform is coated with aluminium-bulb-plate