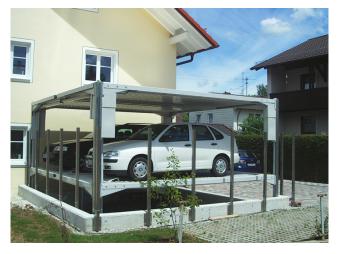

# QUADRO OUTDOOR · QUADRO OUTDOOR T2 = PARKING ON 2 LEVELS · MUNICH (GERMANY)

- Quadro Technology = 4 corner posts, each with one cylinder
- 1 x Quadro Outdoor T2 S (S = single installation)
- independent parking for 2 parking spaces
- the top platform is coated with aluminium-bulb-plate