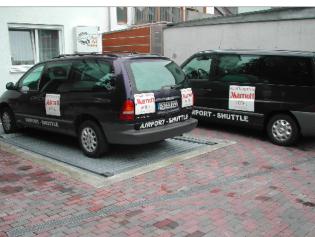

# QUADRO OUTDOOR · QUADRO OUTDOOR T2 = PARKING ON 2 LEVELS · MUNICH (GERMANY)

- Quadro Technology = 4 corner posts, each with one cylinder
- 1 x Quadro Outdoor T2 S (S = single installation)
- independent parking for 2 parking spaces
- the top platform is coated with aluminium-bulb-plate

# QUADRO OUTDOOR · QUADRO OUTDOOR T2 = PARKING ON 2 LEVELS · MUNICH-FREISING (GERMANY)

- Quadro Technology = 4 corner posts, each with one cylinder
- 1 x Quadro Outdoor T2 S (S = single installation)
- independent parking for 2 parking spaces
- the top platform is coated with aluminium-bulb-plate