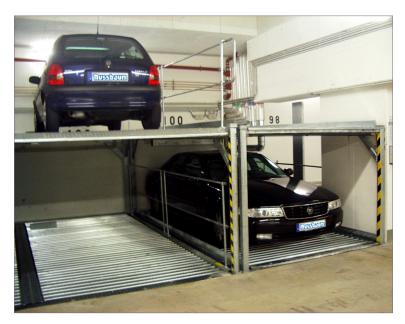

# QUADRO OUTDOOR · QUADRO OUTDOOR T3 = PARKING ON 3 LEVELS · MUNICH (GERMANY)

- Quadro Technology = 4 corner posts, each with one cylinder
- 1 x Quadro Outdoor T3 S (S = single installation)
- independent parking for 3 parking spaces
- the top platform is coated with planting vegatation and flagging