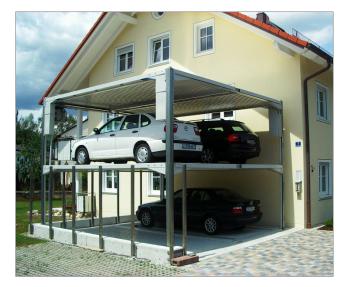

# QUADRO OUTDOOR · QUADRO OUTDOOR T3 = PARKING ON 3 LEVELS · MUNICH (GERMANY)

- Quadro Technology = 4 corner posts, each with one cylinder
- 1 x Quadro Outdoor T3 S (S = single installation)
- independent parking for 3 parking spaces
- the top platform is coated with planting vegatation and flagging