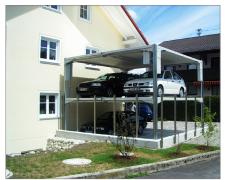

# QUADRO OUTDOOR · QUADRO OUTDOOR T3 = PARKING ON 3 LEVELS · MUNICH (GERMANY)

- Quadro Technology = 4 corner posts, each with one cylinder
- 1 x Quadro Outdoor T3 S (S = single installation)
- independent parking for 3 parking spaces
- the top platform is coated with planting vegatation and flagging